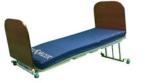

## Enhances safety, simplifies equipment needs, and its easy on staff ....

**Falls Risk** – Floor level (3.6" low height) with optional floor mat and alarm system to address high risk resident falls **Bariatric Dignity** - Provide bariatric residents the same equipment (42" wide/600lb capacity) utilized throughout your facility.

**Custodial Care** – Enhance resident comfort (42" width) and height (up to 30") to take care of custodial residents. **Short Term Rehab** – advanced features (cardiac chair positioning, trend/reverse trend), optional scale, optional bed exit to manage higher acuity residents.

### **With ONE Solution**

Weight Capacity ...... 600 lbs

Options ......Scale, Bed Extender,

Battery Back up, Trapeze Safety Mat, Falls Sensor

Pad