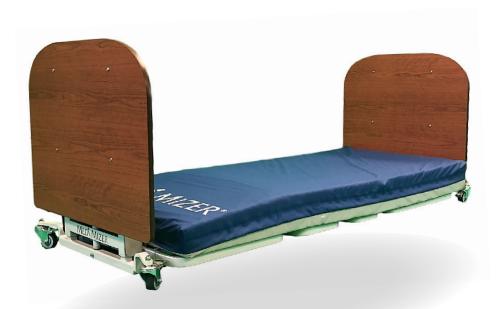

# ALLCARE MED

3.6" floor level height (around the width of a smartphone)

## Enhances safety, simplifies equipment needs, and its easy on staff ....

**Falls Risk** – Floor level (3.6" low height) with optional floor mat and alarm system to address high risk resident falls **Bariatric Dignity** - Provide bariatric residents the same equipment (42" wide/600lb capacity) utilized throughout your facility.