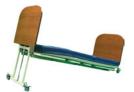

# ALLCARE MED

3.6" floor level height (around the width of a smartphone)

## Enhances safety, simplifies equipment needs, and its easy on staff ....

**Falls Risk** – Floor level (3.6" low height) with optional floor mat and alarm system to address high risk resident falls **Bariatric Dignity** - Provide bariatric residents the same equipment (42" wide/600lb capacity) utilized throughout your facility.