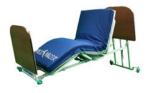

#### Falls Prevention

Optional Bi-Fold Safety Mat (same height as 6" mattress)

Optional Advanced Wireless Falls Alarm

Optional Pager System

Optional Wireless Door Light