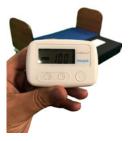

#### Falls Prevention

Optional Bi-Fold Safety Mat (same height as 6" mattress)

Optional Advanced Wireless Falls Alarm

Optional Pager System

Optional Wireless Door Light