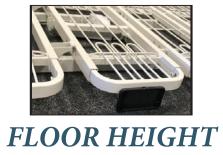

# ALLCARE MED

3.6" floor level height (around the width of a smartphone)

## Enhances safety, simplifies equipment needs, and its easy on staff ....

**Falls Risk** – Floor level (3.6" low height) with optional floor mat and alarm system to address high risk resident falls **Bariatric Dignity** - Provide bariatric residents the same equipment (42" wide/600lb capacity) utilized throughout your facility.