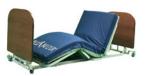

#### **Bariatric**

Built in Expandable Width (35"-39"-42")

Residential Styling Provides Dignity - 600lb Capacity

Optional Scale

EVAC POSITION™ allows bed to pass through 35.5" doorway

#### ENDBOARD OPTIONS

CHERRY

LIGHT OAK