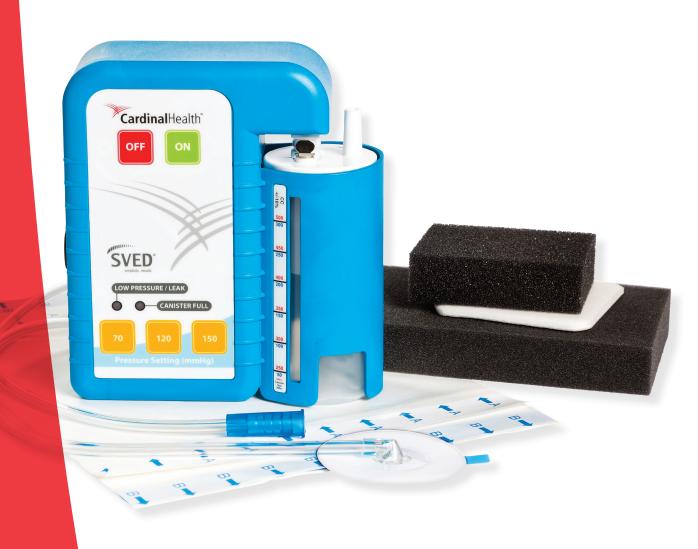

## Cardinal Health™ SVED®

# Helping to deliver compassionate, effective wound healing across the continuum of care.

With its easy-to-use controls and light-weight design, the SVED® device is our simple NPWT solution to help you confidently deliver the results your patients deserve.

## Features

- ✓ Intuitive design is easy to use
- Easy to navigate with single button controls
- ✓ Small, quiet, lightweight device
- ✓ Long battery life (up to 18 hours)
- Standard foam dressing kits and accessories available
- Can be used with simultaneous wound irrigation

- SVED devices have provided therapy for over 800,000 patient days and counting
- ✓ Visual and audible alarms
- Continuous and intermittent therapy modes
- ✓ Flexible payment and service plans

#### **Ordering information**

| Description                   | Cat. No. | Qty.    |
|-------------------------------|----------|---------|
| Cardinal Health™ SVED® device | 6701132  | 1 ea/cs |

For more information or to order, contact your Cardinal Health sales representative today, call 866.484.6798 or visit cardinalhealth.com.