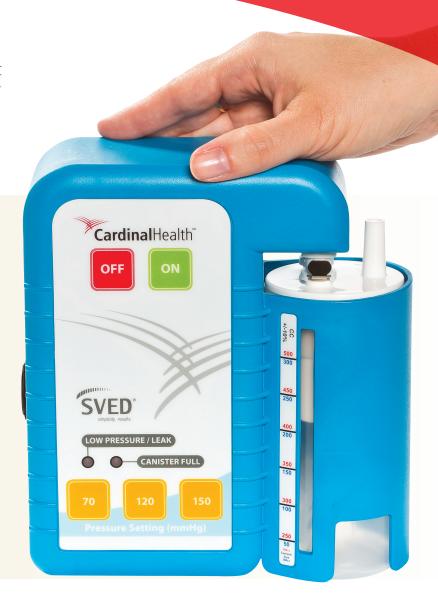

## Features

- ✓ Intuitive design is easy to use
- Easy to navigate with single button controls
- ✓ Small, quiet, lightweight device
- ✓ Long battery life (up to 18 hours)
- Standard foam dressing kits and accessories available
- Can be used with simultaneous wound irrigation